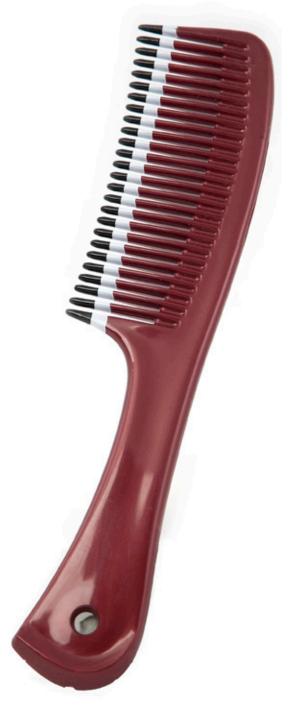

×1

One adult-size toothbrush in its original packaging\*

×1

One sturdy comb, remove packaging

One metal nail clippers (attached file optional), remove packaging

Wrap all the items in the towel and tie securely with ribbons or yarn.

# 1 COMB

### PLACED ALONG THE TOOTHBRUSH