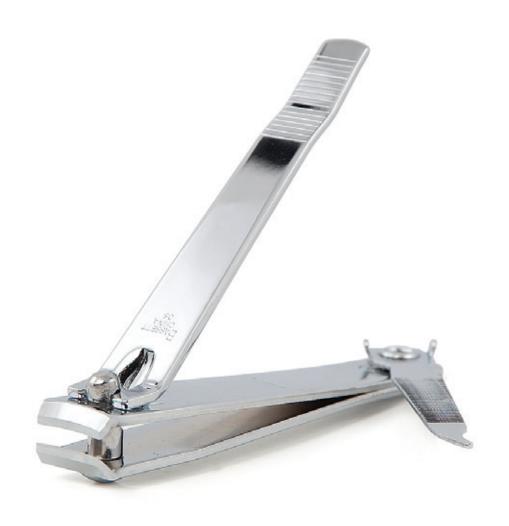

×1

One adult-size toothbrush in its original packaging\*

×1

One sturdy comb, remove packaging

One metal nail clippers (attached file optional), remove packaging

Wrap all the items in the towel and tie securely with ribbons or yarn.

# 1 PAIR OF NAIL CLIPPERS

Fold the towel in thirds over the items and roll tightly from the folded end of the towel.

Tie or wrap securely with rubber bands.

Please:
Pack all items neatly.
Roll Kits tightly. Place completed
Kits in the box snugly.