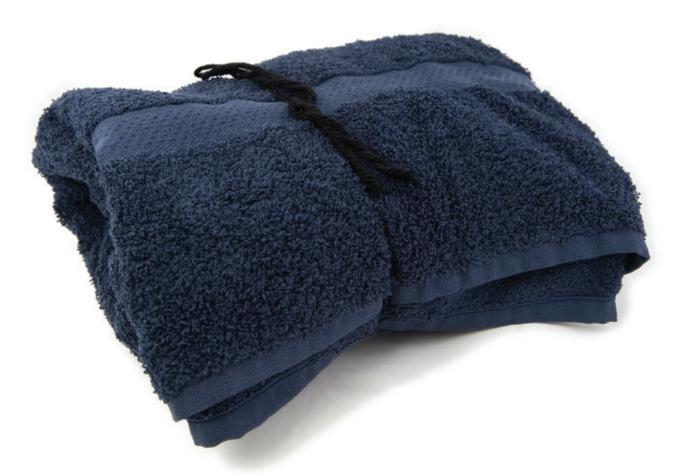

#### **Include the following items in each Personal Care Kit:**

One light-weight bath-size towel (between 20"×40" & 52"×27"), dark color recommended

×2

Two bath-size bars (4 to 5 oz.) of soap, any brand, in original wrapping

# 1 TOWEL

## **FOLDED WIDTH-WISE**