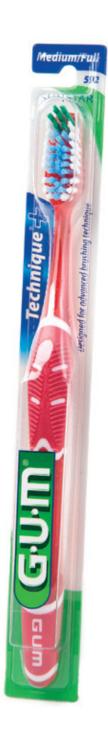

×1

One adult-size toothbrush in its original packaging\*

×1

One sturdy comb, remove packaging

One metal nail clippers (attached file optional), remove packaging

Wrap all the items in the towel and tie securely with ribbons or yarn.

\*Toothbrush multi-packs may be used by sealing an individual toothbrush in a business-size envelope; no plastic bags or wrap

## 1 TOOTHBRUSH

#### **PLACED ALONG THE SOAP**